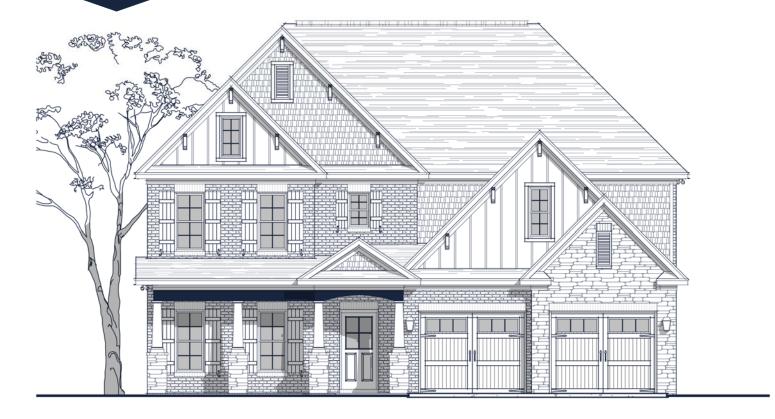

## FLOOR PLAN: HUNTINGTON TRANSITIONAL

| S | n | Δ | CS         | • |
|---|---|---|------------|---|
| U | ν | C | <b>U</b> O |   |

## Bedrooms: 4 Bathrooms: 3 Square Footage: 3,128 Sq.Ft. First Level: 1,334 Sq.Ft. Second Level: 1,794 Sq.Ft. Width: 45'-10"

Width: 45'-10" Depth: 45'-11"

## FLOOR PLAN: HUNTINGTON TRANSITIONAL

Watercolors, illustrations, and floor plans are for marketing purposes only and are subject to change at builder's discretion. Square footage is outside veneer and should be independently verified. This is not a legal document.