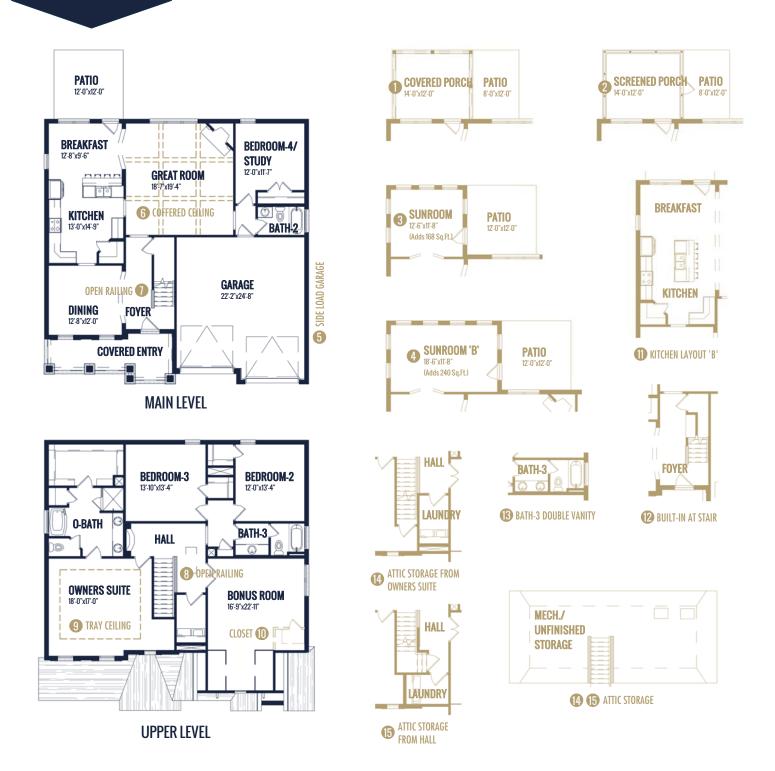

## FLOOR PLAN: HUNTINGTON TRANSITIONAL

| S | n | Δ | CS         | • |
|---|---|---|------------|---|
| U | ν | C | <b>U</b> O |   |

## Bedrooms: 4 Bathrooms: 3 Square Footage: 3,128 Sq.Ft. First Level: 1,334 Sq.Ft. Second Level: 1,794 Sq.Ft. Width: 45'-10"

Width: 45'-10" Depth: 45'-11"

## **Options Shown:**

- Covered Porch
- Screened in Porch
- 3 Sunroom (Adds 168 Sq.Ft.)
- 4 Sunroom 'B' (Adds 240 Sq.Ft.)
- Side Load Garage
- 6 Coffered Ceiling
- Open Railing-Main Level
- Open Railing-Upper Level

- Owners Suite Tray Ceiling
- Bonus Room Closet
- Mitchen Layout 'B'
- Built-In at Stair
- Bath-3 Double Vanity
- 4 Attic Storage From Owners Suite
- (15) Attic Storage From Hall

Watercolors, illustrations, and floor plans are for marketing purposes only and are subject to change at builder's discretion. Square footage is outside veneer and should be independently verified. This is not a legal document.